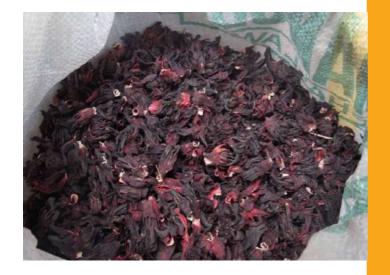

# PRODUCT NAME:

**DRY HIBISCUS FLOWER** 

Origin: Nigeria

# **Trading Process:**

EX Works / FOB / CIF

**PRODUCT DESCRIPTION** 

Dry Hibiscus Flower also known as Zobo leaf is used in the production of spice, tea and other medicinal purposes.

# **Trade Offer**

**Price:** Negotiable / Metric Ton

Trial Order: 12 Metric Tons (One 40ft

Container Load)

**Shipping Time:** 15 to 25 days after

confirmation of L / C

Loading Port: Lagos Nigeria

**Impurities:** Maximum of 2% **Moisture:** Maximum of 10%

**Inspection:** SGS