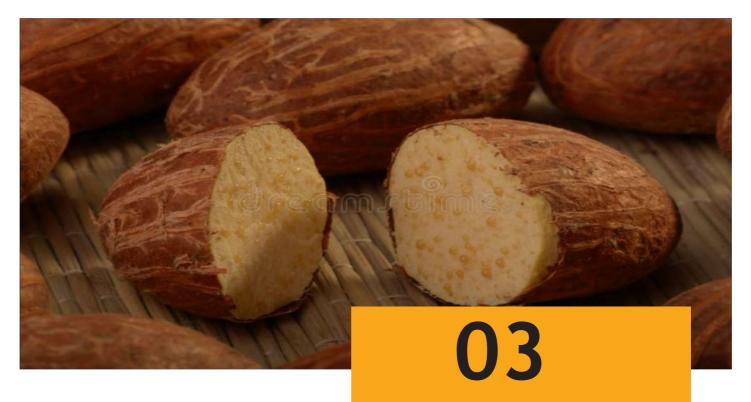

## PRODUCT NAME: BITTER KOLA

Origin: Nigeria

**Order Quantity:** 

Based on Buyer's Specification

#### **PRODUCT DESCRIPTION**

Garcinia Kola, often known as Bitter Kola, is a flowering plant found mostly in the tropical rain forest region of Central and West Africa. Bitter Kola is mostly cultivated for its health benefits as every part such as the seeds, stem, and leaves have medicinal value. Whether you want to purchase Bitter Kola and have it shipped to any port around the world, our world-class team is built to help you close fast, safe, and profitable transactions on time, every time!

**Price**: Negotiable / Metric Ton

**Trial Order:** 18 Metric Tons (One 20ft Container

Load

**Shipping Time:** 15 to 25 days after confirmation

of L/C

**Loading Port:** Lagos, Nigeria **Impurities:** Maximum of 2%

**Moisture Content:** Maximum of 10% **Inspection:** SGS, Cotecna, Bureau, Veritas,

Intertek