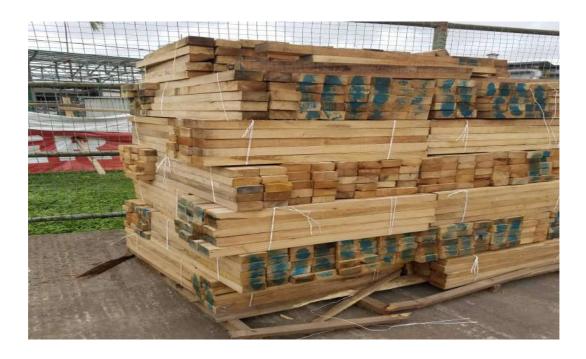

# PALLET BLADES / PALLET DECKBOARDS

# **PRODUCT DESCRIPTION**

Pallet blades are used to produce pallet deckboards which provide a surface for unit loads to rest on, and are supported by blocks or stringers. Pallets have deckboards on both the top and bottom sides to allow for easy and stable stacking. If a pallet has no bottom deckboards, it is actually called a skid

# Some Types of Wood We Have for Supply:

- 1). Parapuru
- 2.) Eku wood
- 3.) Mahogany
- 4.) Iroko
- 5.) Ayin wood
- 6.) Agbonyin and many others

PALLET (2way - 4way pallet)