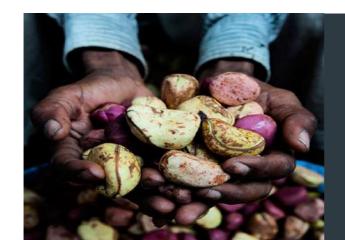

### PRODUCT NAME: KOLANUT

Origin: Nigeria

#### **PRODUCT DESCRIPTION**

The kola nut is the fruit of the kola tree (Cola acuminata and Cola nitida), indigenous to West Africa. The trees, which reach heights of 40 to 60 feet, produce a star-shaped fruit. Each fruit contains between two and five kola nuts. About the size of a chestnut, this little fruit is packed with caffeine. Whether you want to purchase Kola Nut and have it shipped to any port around the world, our world-class team is built to help you close fast, safe, and profitable transactions on time, every time!

**Price:** Negotiable / Metric Ton

 $\label{thm:continuous} \textbf{Trial Order: } 20 \text{ Metric Tonnes (One 20 ft Container Load)} \\ \textbf{Shipping Time: } 15 \text{ to } 25 \text{ days after confirmation of L/C} \\$ 

**Loading Port:** Lagos, Nigeria **Impurities:** Maximum of 2%

Inspection: SGS, Cotecna, Bureau Veritas, Intertek