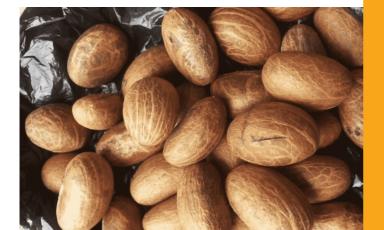

#### **PRODUCT DESCRIPTION**

Peanuts are also known as groundnuts or goobers. It is a legume crop grown mainly for its edible seeds. It is very important to both small and large commercial producers so it is widely grown in the tropics and subtropics. According to Wikipedia, in 2014, world production of groundnut was 43.9 million tons, led by China with 38% of the global total followed by India (15%). Other Significant producers were Nigeria, the United States, and Sudan. Major exporters in 2013 were Indians with 541, 337 tons which accounts for 32% of the word total exports (1.7 million tons), and the United States with 19% of total exports. Whether you want to purchase peanuts and have it shipped to any port around the world, our world – class team is built to help you close fast, safe, and profitable transactions on time, every time!

Type: Peanuts (Java, Samnut, 23, Kampala)

Price: Negotiable / Metric Tons

Trial Order: 20 Metric Tons (One 20ft Container

Load)

**Shipping Time:** 15 to 25 days after confirmation

of L/C

Loading Port: Lagos, Nigeria
Type: Java, Samnut 23 & Kampala
Moisture: Maximum of 10%

**Inspection: SGS** 