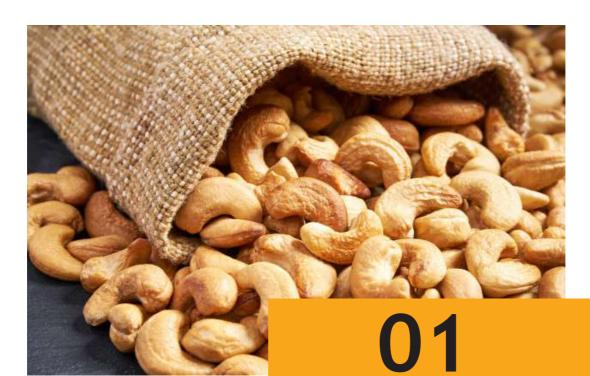

#### PRODUCT/SERVICE SUMMARY

We supply a broad range of Agricultural Products ranging from Spices. Grains. Nuts and Oil and over 67+ more Products to hundreds of Industries across the World.

**CASHEW NUT** 

#### **PRODUCT DESCRIPTION**

The Cashew nuts is a fruit that grows on tropical evergreen cashew trees. The cashew nut is usually eaten without any cooking required, used in recipes, or processed into cashew cheese or butter. Whether you want to purchase Cashew Nuts and have it shipped to any port around the world, our world – class team is built to help you close fast, safe, and profitable transactions on time, every time! We are cashew nuts exporters in Nigeria and can supply and export Cashew Nuts to Cashew buyers in many countries like Vietnam, India, and China around the world.

**Price:** Competitive

**Trial Order:** 16 Metric Tons (One 20ft Container

Load)

**Shipping Time:** 15 to 25 days after confirmation

of L/C

**Loading Port:** Nigeria Outturn: Minimum of 46+

Nut Count: 170 to 200 per kilogram

**Moisture:** Maximum of 10%

**Inspection:** SGS