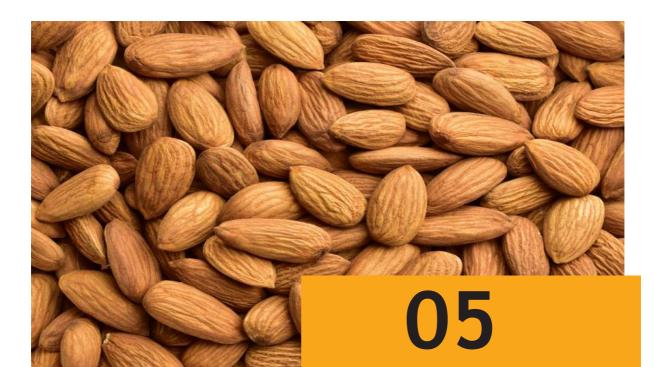

## PRODUCT NAME: ALMONDS

Origin: Nigeria

**Order Quantity:** 

Based on Buyer's Specification

**Supply Locations:** 

Within and outside Nigeria

**Payment Terms:** 

100% Irrevocable & Confirmed L/C at Sight

#### **PRODUCT DESCRIPTION**

The Almond is a species of tree cultivated worldwide. The Almond is also the name of the edible and widely cultivated seed of this tree. Whether you want to purchase Almond and have it shipped to any port around the world, our world class team is built to help you close fast, safe, and profitable transactions on time, every time!

Price: Negotiable / Metric Ton

Trial Order: 14 Metric Tonnes (One 20 ft

Container Load)

**Shipping Time:** 15 to 25 days after confirmation

of L/C

**Loading Port:** Lagos, Nigeria **Impurities:** Maximum of 2%

**Inspection:** SGS, Cotecha, Bureau, Veritas,

Interek

**DATES** 

Origin: Nigeria

**Order Quantity:** 

Based on Buyer's Specification

**Supply Locations:** 

Within and outside Nigeria