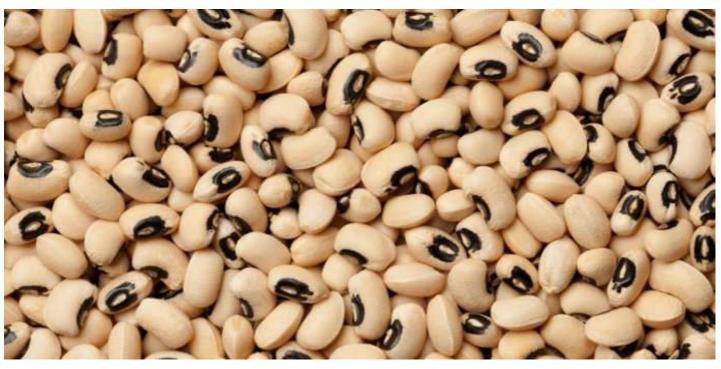

**Inspection: SGS** 

**BLACK EYED BEANS (COWPEA)** 

Origin: Nigeria

**Order Quantity:** 

Based on Buyer's Specification

**Supply Locations:** 

Within and outside Nigeria

**Payment Terms:** 

#### PRODUCT DESCRIPTION

The black-eyed pea, black-eyed beans, or goat pea, a legume, is a subspecies of the cowpea, grown around the world for its mediumsized, edible bean. The black-eyed beans are highly beneficial for the health as the flavonoids in the beans may help reduce heart disease and cancer risk.

Whether you want to purchase Black Eyed Beans (Cowpea) and have it shipped to any port around the world, our world-class team is built to help you close fast, safe, and profitable transactions on time, every time!

**Price:** Negotiable / Metric Tonne

**Trial Order:** 20 Metric Tonnes (One 20 ft Container Load) **Shipping Time:** 15 to 25 days after confirmation of L/C

Loading Port: Lagos, Nigeria **Impurities:** Maximum of 2%

**Moisture Content:** Maximum of 10%

Inspection: SGS, Cotecna, Bureau Veritas, Intertek

**PEANUTS** 

Origin: Nigeria

**Order Quantity:** 

Based on Buyer's Specification