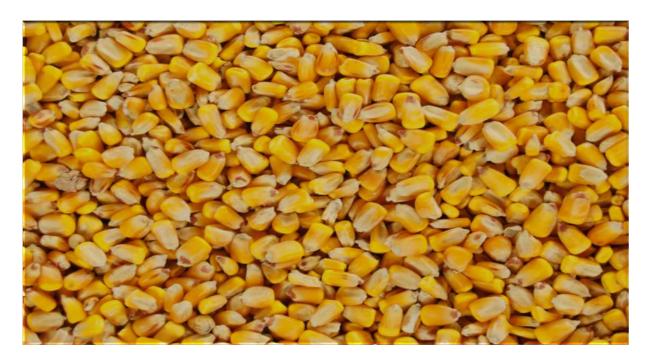

## PRODUCT NAME: POPCORN MAIZE

Origin: Nigeria

**Order Quantity:** 

Based on Buyer's Specification

**Supply Locations:** 

Within and outside Nigeria

**Payment Terms:** 

Bank Guarantee or Part-Payment

#### **PRODUCT DESCRIPTION**

Maize, also known as corn, is a staple food in many parts of the world, with total production surpassing that of wheat or rice. However, not all of this maize is consumed directly by humans. Some of the maize production is used for popcorn, while others for maize ethanol, flour, animal feed, and much more. The six major types of corn are dent corn, flint corn, pod corn, popcorn, flour corn, and sweet corn. Maize is currently on the no-export list from Nigeria, but we can facilitate its export from other countries.

Whether you want to purchase Popcorn Maize Seeds and have it supplied to your location, our world-class team is built to help you close fast, safe, and profitable transactions on time, every time!

Trial Order: 20 Metric Tons

Shipping Time: 5 to 10 days after confirmation of BG or

Part-Payment

**Type:** Popcorn Maize Seeds **Impurities:** Maximum of 2%

Moisture Content: Maximum of 10%

Inspection: SGS, Cotecna, Bureau Veritas, Intertek