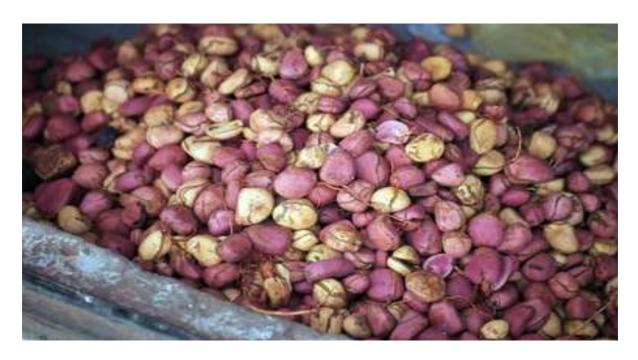

## PRODUCT NAME: BITTER KOLA

Origin: Nigeria

**Order Quantity:** 

Based on Buyer's Specification

#### **PRODUCT DESCRIPTION**

Garcinia Kola, often known as Bitter Kola, is a flowering plant found mostly in the tropical rain forest region of Central and West Africa. Bitter Kola is mostly cultivated for its health benefits as every part such as the seeds, stem, and leaves have medicinal value. Whether you want to purchase Bitter Kola and have it shipped to any port around the world, our world-class team is built to help you close fast, safe, and profitable transactions on time, every time!

**Price**: Negotiable / Metric Ton

**Trial Order:** 18 Metric Tons (One 20ft Container

Load

**Shipping Time:** 15 to 25 days after confirmation

of L/C

**Loading Port:** Lagos, Nigeria **Impurities:** Maximum of 2%

**Moisture Content:** Maximum of 10% **Inspection:** SGS, Cotecna, Bureau, Veritas,

Intertek