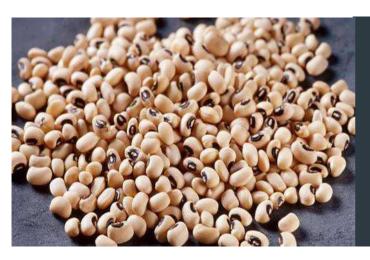

**Inspection: SGS** 

**BLACK EYED BEANS (COWPEA)** 

Origin: Nigeria

**Order Quantity:** 

Based on Buyer's Specification

**Supply Locations:** 

Within and outside Nigeria

**Payment Terms:** 

#### PRODUCT DESCRIPTION

The black-eyed pea, black-eyed beans, or goat pea, a legume, is a subspecies of the cowpea, grown around the world for its mediumsized, edible bean. The black-eyed beans are highly beneficial for the health as the flavonoids in the beans may help reduce heart disease and cancer risk.

Whether you want to purchase Black Eyed Beans (Cowpea) and have it shipped to any port around the world, our world-class team is built to help you close fast, safe, and profitable transactions on time, every time!

**Price:** Negotiable / Metric Tonne

**Trial Order:** 20 Metric Tonnes (One 20 ft Container Load) **Shipping Time:** 15 to 25 days after confirmation of L/C

Loading Port: Lagos, Nigeria **Impurities:** Maximum of 2%

**Moisture Content:** Maximum of 10%

Inspection: SGS, Cotecna, Bureau Veritas, Intertek

**PEANUTS** 

Origin: Nigeria

**Order Quantity:** 

Based on Buyer's Specification