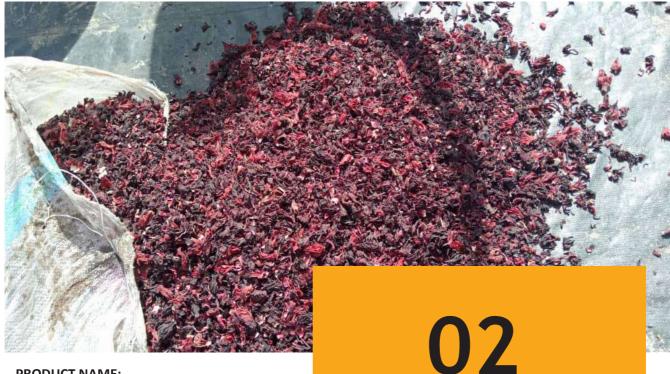

# PRODUCT NAME:

**DRY HIBISCUS FLOWER** 

Origin: Nigeria

# **Trading Process:**

EX Works / FOB / CIF

**PRODUCT DESCRIPTION** 

Dry Hibiscus Flower also known as Zobo leaf is used in the production of spice, tea and other medicinal purposes.

# **Trade Offer**

**Price:** Negotiable / Metric Ton

Trial Order: 12 Metric Tons (One 40ft

Container Load)

**Shipping Time:** 15 to 25 days after

confirmation of L / C

Loading Port: Lagos Nigeria

**Impurities:** Maximum of 2% **Moisture:** Maximum of 10%

**Inspection:** SGS