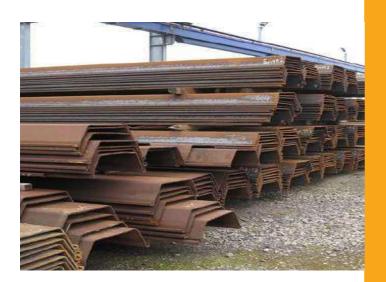

# **PILING SHEETS**

# **PRODUCT DESCRIPTION**

Pilling Sheets, also known as sheet piles are sections of sheet materials with interlocking edges that are driven into the ground to provide earth retention and excavation support. Sheet piles are most commonly made of steel, but can also be made of plastic, timber or reinforced concrete.

Pilling sheets are commonly used for retaining walls, land reclamation, under-ground structures such as car parks and basements in marine locations for river bank protection, seawall, cofferdams, dreading and so on.

Whether you want to purchase pilling sheets and have it shipped to any location within Nigeria or any port around the world, our world-class team is built to help you close fast, safe and profitable Steel Sheet Pilling purchase transactions on time every time!