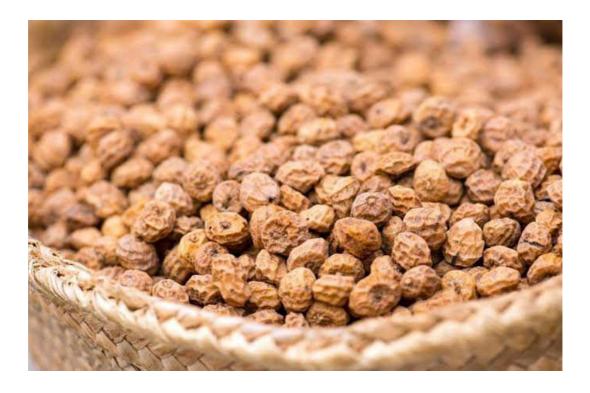

## PRODUCT NAME: TIGER NUTS

Origin: Nigeria

**Order Quantity:** 

Based on Buyer's Specification

Supply Locations:

Within and outside Nigeria

**Payment Terms:** 

100% Irrevocable & Confirmed L/C at Sight

#### **PRODUCT DESCRIPTION**

Tiger Nuts is a crop of the sedge family widespread across much of the world. It can be found in the wild, as weed, or as a crop. Whether you want to purchase Tiger Nuts and have it shipped to any port around the world, our world-class team is built to help you close fast, safe, and profitable transactions on time, every time!

**Price:** Negotiable / Metric Ton

**Trial Order:** 20 Metric Tons (One 20 ft Container Load) **Shipping Time:** 15 to 25 days after confirmation of L/C

**Loading Port:** Lagos, Nigeria **Impurities:** Maximum of 2% **Moisture:** Maximum of 10%

Inspection: SGS, Bureau Veritas, Cotecna, Intertek