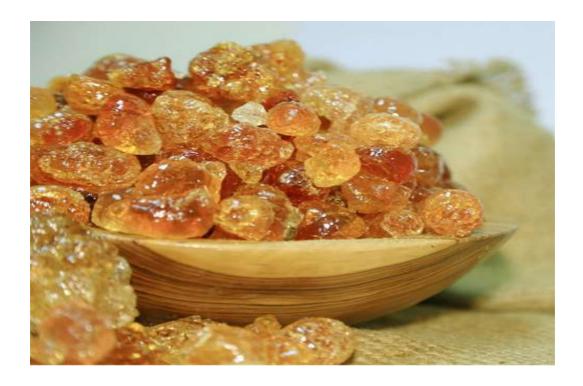

**Inspection:** SGS, Cotecna, Bureau, Veritas, Intertek

**GUM ARABIC** 

Origin: Nigeria

**Order Quantity:** 

Based on Buyer's Specification

#### **Supply Locations:**

Within and outside Nigeria

#### **Payment Terms:**

100% Irrevocable & Confirmed L/C at Sight

#### **Trading Process:**

FOB / CIF

#### **PRODUCT DESCRIPTION**

Gum arabic, also known as gum sudani, acacia gum, arabic gum, gum acacia, acacia, Senegal gum and Indian gum, and by other names, is a natural gum consisting of the hardened sap of two species of the acacia tree, the Acacia senegal and Vachellia seyal.

Gum arabic is used in the food industry as a stabilizer, emulsifier and thickening agent in icing, fillings, soft candy, chewing gum and other confectionery and to bind the sweeteners and flavorings in soft drinks. Whether you want to purchase Gum Arabic and have it shipped to any port around the world, our world-class team is built to help you close fast, safe, and profitable transactions on time, every time!

**Price:** Negotiable / Metric Tonne

**Trial Order:** 14 Metric Tonnes (One 20 ft Container Load) **Shipping Time:** 15 to 25 days after confirmation of L/C

**Loading Port:** Lagos, Nigeria **Impurities:** Maximum of 2%

Inspection: SGS, Cotecna, Bureau Veritas, Intertek