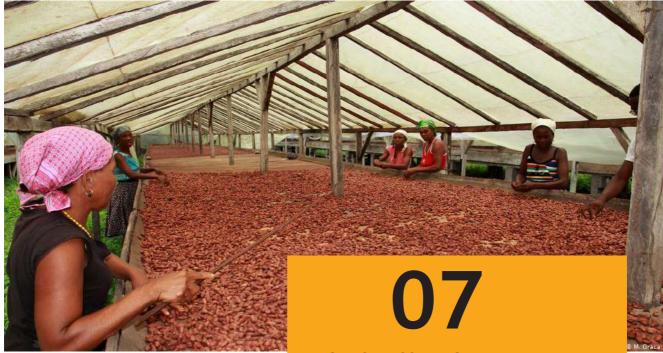

## PRODUCT NAME: COCOA BEANS

Origin: Nigeria

#### **PRODUCT DESCRIPTION**

Cocoa Beans which is also called the cacao bean or cacao, is the dried and fully fermented seed of Theobroma cacao, from which cocoa solids and cocoa butter can be extracted. Whether you want to purchase Cocoa Beans and have it shipped to any port around the world, our world class team is built to help you close fast, safe, and profitable transactions on time, every time!

Trial Order: 20 Metric Tons (One 20ft Container

Load)

**Price:** Negotiable / Metric Ton

**Shipping Time:** 15 to 25 days after confirmation

of L/C

**Loading Port:** Lagos Nigeria **Impurities:** Maximum of 2% **Moisture:** Maximum of 10%

**Total Defective (TD)**: Maximum of 4%

**Total Moulid:** Maximum of 3%

**Inspection:** SGS

**MILLET** 

Origin: Nigeria