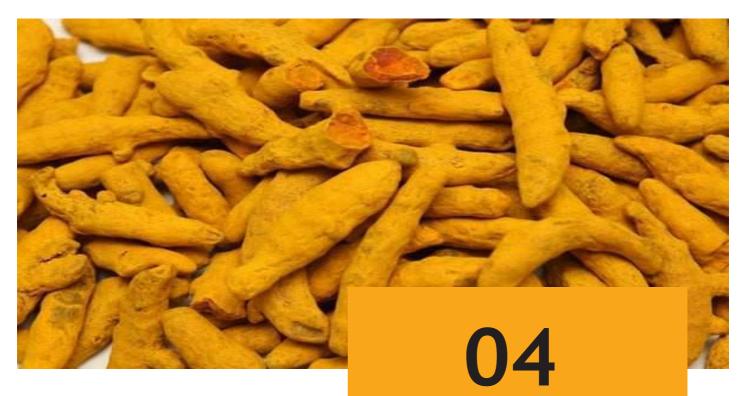

# **TURMERIC**

**Origin: Nigeria** 

# PRODUCT DESCRIPTION

Turmeric is a bright yellow – orange spice that is commonly used in curries and sauces. It comes from the turmeric root and the spice has been used for its medicinal, antioxidant, and anti-inflammatory properties for thousands of years. Turmeric tea is one popular forms of consuming turmeric. Turmeric can also be known as a flowering plant, Curcuma longa of the ginger family, Zingiberaceae. Whether you want to purchase turmeric and have it shipped to any port around the world, our world class team is built to help you close fast, safe, and profitable transactions on time, e very time!