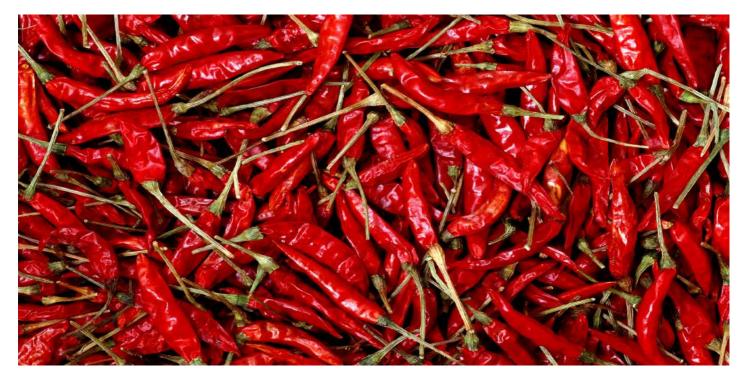

# **RED CHILLI PEPPER**

Origin: Nigeria

# PRODUCT DESCRIPTION

Capsicum, the pepper, is a genus of flowering plants in the nightshade family Solanaceae. It has been cultivated for thousands of years and is widely grown in many countries around the world including Nigeria. Red Chilli Peppers are most used in food preparation to add a spicey taste.

Whether you want to purchase Red Chilli Pepper and have it shipped to any port around the world, our world-class team is built to help you close fast, safe, and profitable transactions on

time, every time!

Price: Negotiable / Metric Tons

Trial Order: 10 Metric Tons (One 40 ft Container Load) Shipping Time: 15 to 25 days after confirmation of L/C

Loading Port: Lagos, Nigeria

Specifications

Impurities: Maximum of 2%

Moisture Content: Maximum of 10%

**GARLIC** 

**Origin: Nigeria** 

Order Quantity:

Based on Buyer's Specification