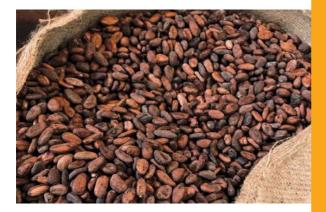

## PRODUCT NAME: COCOA BEANS

Origin: Nigeria

#### **PRODUCT DESCRIPTION**

Cocoa Beans which is also called the cacao bean or cacao, is the dried and fully fermented seed of Theobroma cacao, from which cocoa solids and cocoa butter can be extracted. Whether you want to purchase Cocoa Beans and have it shipped to any port around the world, our world class team is built to help you close fast, safe, and profitable transactions on time, every time!