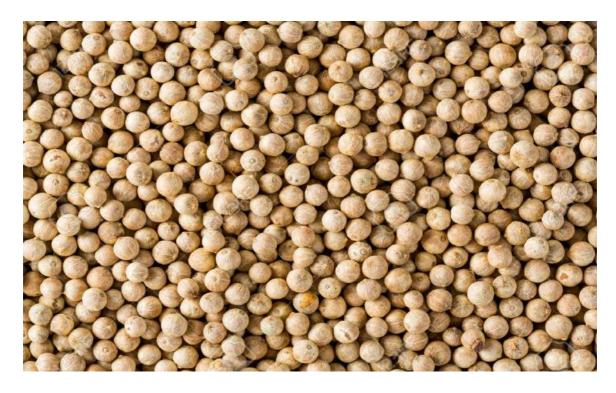

#### YELLOW & BLACK PEPPER

Origin: Nigeria

#### PRODUCT DESCRIPTION

Black pepper (Piper nigrum) is a flowering vine in the family Piperaceae, cultivated for its fruit, known as a peppercorn, which is usually dried and used as a spice and seasoning. When fresh and fully mature, the fruit is about 5 mm (0.20 in) in diameter and dark red, and contains a single seed, like all drupes. Black pepper is generally used in cooking and as a health supplement. Whether you want to purchase Yellow & Black Cameroon Pepper and have it shipped to any port around the world, our world-class team is built to help you close fast, safe, and profitable

transactions on time, every time! **Price:** Negotiable / Metric Tons

**Trial Order:** 10 Metric Tons (One 20 ft Container Load) **Shipping Time:** 15 to 25 days after confirmation of L/C

**Loading Port:** Lagos, Nigeria **Impurities:** Maximum of 2%

Inspection: SGS, Cotecna, Bureau Veritas, Intertek

Experience:

3+ years

Number of Products:

67+

**Supply Locations:** 

Across Nigeria and available for export