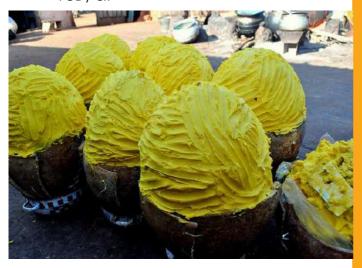

SHEA BUTTER AND SHEANUTS

Origin: Nigeria

**Order Quantity:** 

Based on Buyer's Specification

#### **PRODUCT DESCRIPTION**

Shea butter is a type of fat usually gotten from the nut of the African shea tree (Vitellaria Paradox). It is usually yellow in color when raw, with unrefined, refined and ultra-refined shea butter being ivory or white in color. Shea butter is a triglyceride (fat) derived mainly from stearic acid and oleic acid. Shea butter is used in cosmetics as a moisturizer, salve or lotion. It is edible product and African's use it in preparing food. Sometimes, the Chocolate industry uses shea butter mixed with other oils as a substitute for cocoa butter, although it is easily noticeable due to the change in taste. Whether you want to purchase Shea Butter & Sheanuts and have it shipped to any port around the world, our world class team is built to help you close fast, safe, and profitable transactions on time, every time!

Type: Grade A 100% Natural, Organic &

Unrefined

Color: Beige / White / Yellow
Price: Negotiable / Metric Tons

**Trial Order:** 5 Metric tons

**Shipping Time:** 15 to 25 days after confirmation

of L/C

Loading Port: Lagos, Nigeria