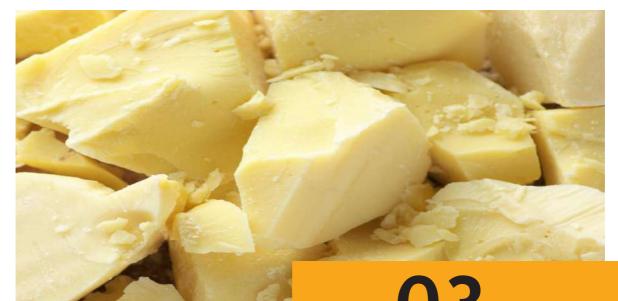

SHEA BUTTER AND SHEANUTS

Origin: Nigeria

**Order Quantity:** 

Based on Buyer's Specification

#### **PRODUCT DESCRIPTION**

Shea butter is a type of fat usually gotten from the nut of the African shea tree (Vitellaria Paradox). It is usually yellow in color when raw, with unrefined, refined and ultra-refined shea butter being ivory or white in color. Shea butter is a triglyceride (fat) derived mainly from stearic acid and oleic acid. Shea butter is used in cosmetics as a moisturizer, salve or lotion. It is edible product and African's use it in preparing food. Sometimes, the Chocolate industry uses shea butter mixed with other oils as a substitute for cocoa butter, although it is easily noticeable due to the change in taste. Whether you want to purchase Shea Butter & Sheanuts and have it shipped to any port around the world, our world class team is built to help you close fast, safe, and profitable transactions on time, every time!

Type: Grade A 100% Natural, Organic &

Unrefined

Color: Beige / White / Yellow
Price: Negotiable / Metric Tons

**Trial Order:** 5 Metric tons

**Shipping Time:** 15 to 25 days after confirmation

of L/C

Loading Port: Lagos, Nigeria