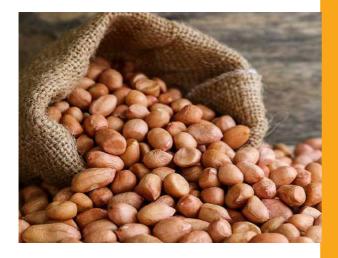

#### **PRODUCT DESCRIPTION**

Peanuts are also known as groundnuts or goobers. It is a legume crop grown mainly for its edible seeds. It is very important to both small and large commercial producers so it is widely grown in the tropics and subtropics. According to Wikipedia, in 2014, world production of groundnut was 43.9 million tons, led by China with 38% of the global total followed by India (15%). Other Significant producers were Nigeria, the United States, and Sudan. Major exporters in 2013 were Indians with 541, 337 tons which accounts for 32% of the word total exports (1.7 million tons), and the United States with 19% of total exports. Whether you want to purchase peanuts and have it shipped to any port around the world, our world – class team is built to help you close fast, safe, and profitable transactions on time, every time!

Type: Peanuts (Java, Samnut, 23, Kampala)

Price: Negotiable / Metric Tons

Trial Order: 20 Metric Tons (One 20ft Container

Load)

**Shipping Time:** 15 to 25 days after confirmation

of L/C

Loading Port: Lagos, Nigeria
Type: Java, Samnut 23 & Kampala
Moisture: Maximum of 10%

**Inspection: SGS** 