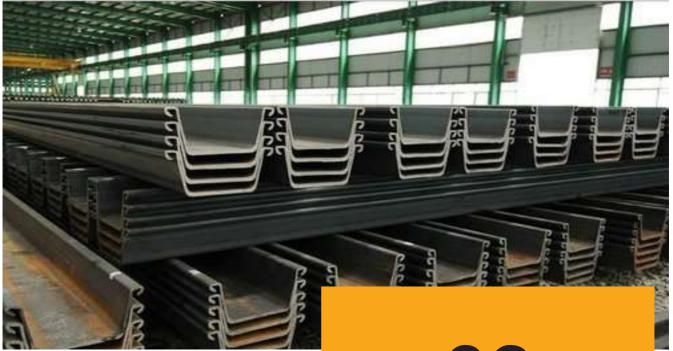

# **PILING SHEETS**

# **PRODUCT DESCRIPTION**

Pilling Sheets, also known as sheet piles are sections of sheet materials with interlocking edges that are driven into the ground to provide earth retention and excavation support. Sheet piles are most commonly made of steel, but can also be made of plastic, timber or reinforced concrete.

Pilling sheets are commonly used for retaining walls, land reclamation, under-ground structures such as car parks and basements in marine locations for river bank protection, seawall, cofferdams, dreading and so on.

Whether you want to purchase pilling sheets and have it shipped to any location within Nigeria or any port around the world, our world-class team is built to help you close fast, safe and profitable Steel Sheet Pilling purchase transactions on time every time!