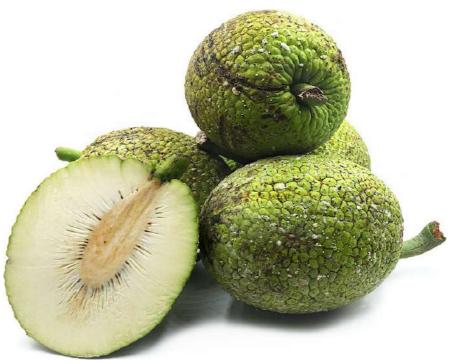

## PRODUCT NAME: BREADFRUIT

Origin: Nigeria

#### **PRODUCT DESCRIPTION**

Breadfruit (Artocarpus altilis) is a species of flowering tree in the mulberry and jackfruit (Artocarpus heterophyllus) family (Moraceae). Breadfruit contains considerable amounts of starch and is seldom eaten raw. It may be roasted, baked, boiled, fried, or dried and ground into flour. We are Breadfruit exporters in Nigeria and can supply and export Breadfruit to Breadfruit buyers in many countries like the United States, Asia, Europe and much more places around the world.

Price: Negotiable per kg/Ton

**Trial Order:** 15 Metric Tonnes (One 20 ft Container Load) **Packaging:** 50 kg bags loaded in container 20" FCL **Shipping Time:** 15 to 25 days after confirmation of L/C

**Purity:** Minimum of 98% **Admixture:** Maximum of 2%

**Moisture Content:** Maximum of 12%

**Inspection:** SGS