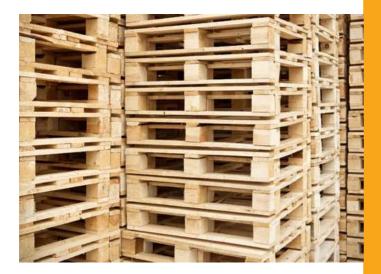

# Some Types of Wood We Have for Supply:

- 1). Parapuru
- 2.) Eku wood
- 3.) Mahogany
- 4.) Iroko
- 5.) Ayin wood
- 6.) Agbonyin and many others

PALLET (2way - 4way pallet)

#### **PRODUCT DESCRIPTION**

A pallet is a flat transport structure, which supports goods in a stable fashion while being lifted by a forklift, a pallet jack, a front loader, a jacking device, or an erect crane. A pallet is the structural foundation of a unit load which allows handling and storage efficiencies.