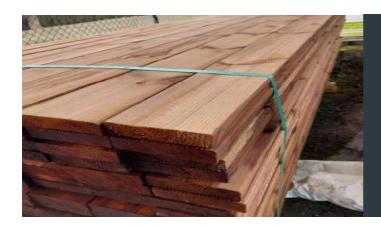

# PALLET BLADES / PALLET DECKBOARDS

# **PRODUCT DESCRIPTION**

Pallet blades are used to produce pallet deckboards which provide a surface for unit loads to rest on, and are supported by blocks or stringers. Pallets have deckboards on both the top and bottom sides to allow for easy and stable stacking. If a pallet has no bottom deckboards, it is actually called a skid

# Some Types of Wood We Have for Supply:

- 1). Parapuru
- 2.) Eku wood
- 3.) Mahogany
- 4.) Iroko
- 5.) Ayin wood
- 6.) Agbonyin and many others

PALLET (2way - 4way pallet)