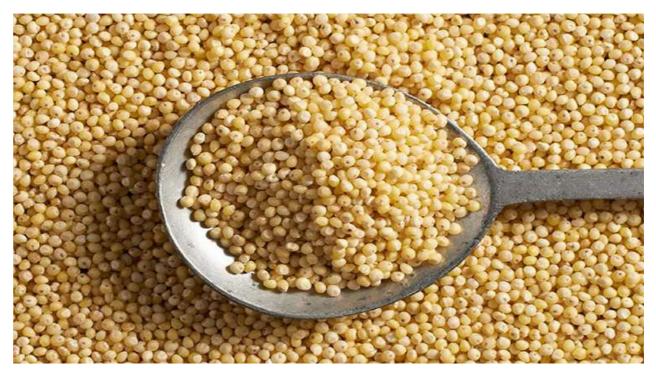

**Total Defective (TD)**: Maximum of 4%

**Total Moulid:** Maximum of 3%

**Inspection:** SGS

**MILLET** 

Origin: Nigeria

#### **PRODUCT DESCRIPTION**

Millets are a group of highly variable small-seeded grasses, widely grown and consumed around the world as cereal crops or grains for fodder and human food.

While it may look like a seed, millet's nutritional profile is similar to that of sorghum and other cereals.