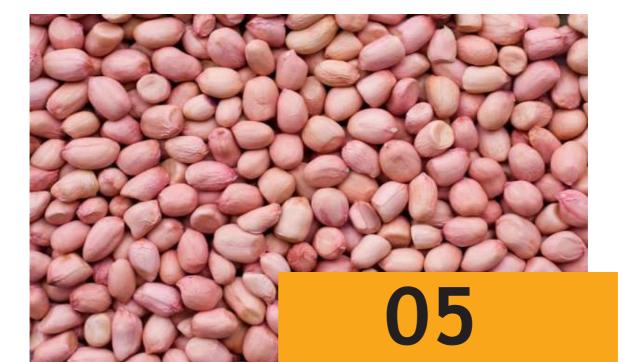

**Moisture Content:** Maximum of 10%

Inspection: SGS, Cotecna, Bureau Veritas, Intertek

**PEANUTS** 

Origin: Nigeria

**Order Quantity:** 

Based on Buyer's Specification

#### **PRODUCT DESCRIPTION**

Peanuts are also known as groundnuts or goobers. It is a legume crop grown mainly for its edible seeds. It is very important to both small and large commercial producers so it is widely grown in the tropics and subtropics. According to Wikipedia, in 2014, world production of groundnut was 43.9 million tons, led by China with 38% of the global total followed by India (15%). Other Significant producers were Nigeria, the United States, and Sudan. Major exporters in 2013 were Indians with 541, 337 tons which accounts for 32% of the word total exports (1.7 million tons), and the United States with 19% of total exports. Whether you want to purchase peanuts and have it shipped to any port around the world, our world – class team is built to help you close fast, safe, and profitable transactions on time, every time!

Type: Peanuts (Java, Samnut, 23, Kampala)

Price: Negotiable / Metric Tons

Trial Order: 20 Metric Tons (One 20ft Container

Load)

**Shipping Time:** 15 to 25 days after confirmation

of L/C

Loading Port: Lagos, Nigeria
Type: Java, Samnut 23 & Kampala
Moisture: Maximum of 10%

**Inspection: SGS** 