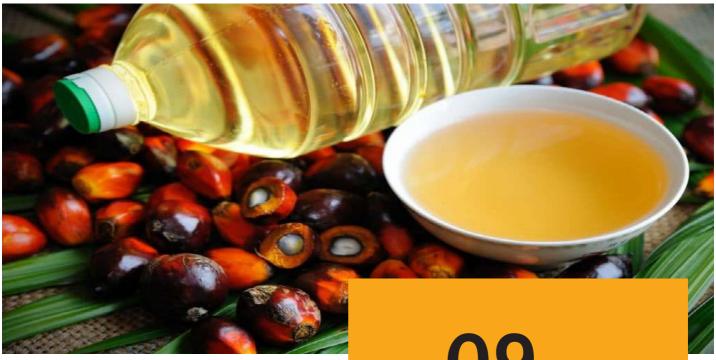

## PRODUCT NAME: PALM KERNEL OIL

Origin: Nigeria

#### **Order Quantity:**

Based on Buyer's Specification

#### **Supply Locations:**

Within and outside Nigeria

#### **Payment Terms:**

100% Irrevocable & Confirmed L/C or SBLC at Sight from a top 25 prime bank

#### **Trading Process:**

EX Works / FOB / CIF

09

#### **PRODUCT DESCRIPTION**

Palm oil is a type of edible vegetable oil that is derived from the palm fruits grown on the African oil palm tree. It is derived from mesocarp (reddish pulp) of the fruit of the oil palms, Palm oil has a natural red color because of its high beta-carotene content. Whether you want to purchase Palm Kernel Oil and have it shipped to any port around the world, our world class team is built to help you close fast, safe and profitable transactions on time, every time!

**Types:** Palm kernel oil, Fractionated palm oil and white palm oil

**Price:** Negotiable / Metric Ton

**Shipping Time:** 15 days after confirmation of L/C

**Loading Port:** Lagos, Nigeria