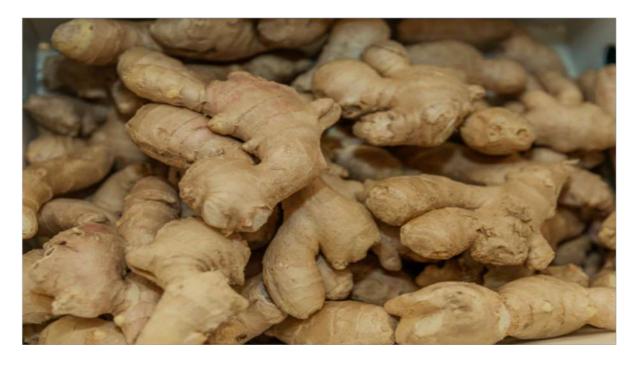

# **GINGER**

Origin: Nigeria

**Order Quantity:** 

Based on buyer's Specification

Supply Locations: Within and outside Nigeria

Payment Terms: 100% Irrevocable and

confirmed L/C at sight

Trade Process: Ex Works / FOB /CIF

# **PRODUCT DESCRIPTION**

Ginger is a root plant which grows annual stems of about a meter tall, bearing narrow green leaves and yellow flowers.

Trade Offer:

Product Type: Fresh & Dry Split Ginger

**Price:** Negotiable / Metric Tons

Trial Order: 23 Metric Tons (One 40 ft Container

Load)

**Shipping Time:** 15 to 25 days after confirmation

of L/C

Loading Port: Lagos, Nigeria

Type: FAQ & ASTA

Impurities: Maximum of 2%

Moisture Content: Maximum of 10%

**Drying Process:** Sun-dried

Inspection: SGS, Cotecna, Bureau Veritas,

Intertek

33