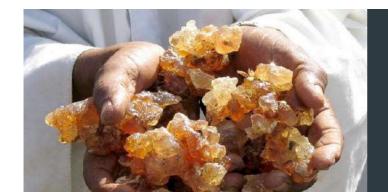

**Inspection:** SGS, Cotecna, Bureau, Veritas, Intertek

**GUM ARABIC** 

Origin: Nigeria

**Order Quantity:** 

Based on Buyer's Specification

#### **Supply Locations:**

Within and outside Nigeria

#### **Payment Terms:**

100% Irrevocable & Confirmed L/C at Sight

#### **Trading Process:**

FOB / CIF

#### **PRODUCT DESCRIPTION**

Gum arabic, also known as gum sudani, acacia gum, arabic gum, gum acacia, acacia, Senegal gum and Indian gum, and by other names, is a natural gum consisting of the hardened sap of two species of the acacia tree, the Acacia senegal and Vachellia seyal.

Gum arabic is used in the food industry as a stabilizer, emulsifier and thickening agent in icing, fillings, soft candy, chewing gum and other confectionery and to bind the sweeteners and flavorings in soft drinks. Whether you want to purchase Gum Arabic and have it shipped to any port around the world, our world-class team is built to help you close fast, safe, and profitable transactions on time, every time!

**Price:** Negotiable / Metric Tonne

**Trial Order:** 14 Metric Tonnes (One 20 ft Container Load) **Shipping Time:** 15 to 25 days after confirmation of L/C

**Loading Port:** Lagos, Nigeria **Impurities:** Maximum of 2%

Inspection: SGS, Cotecna, Bureau Veritas, Intertek