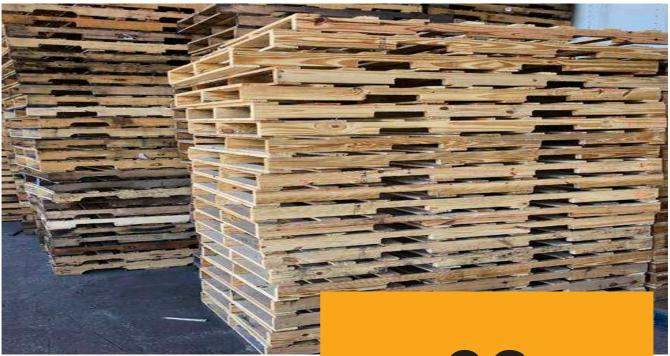

# Some Types of Wood We Have for Supply:

- 1). Parapuru
- 2.) Eku wood
- 3.) Mahogany
- 4.) Iroko
- 5.) Ayin wood
- 6.) Agbonyin and many others

PALLET (2way - 4way pallet)

#### **PRODUCT DESCRIPTION**

A pallet is a flat transport structure, which supports goods in a stable fashion while being lifted by a forklift, a pallet jack, a front loader, a jacking device, or an erect crane. A pallet is the structural foundation of a unit load which allows handling and storage efficiencies.